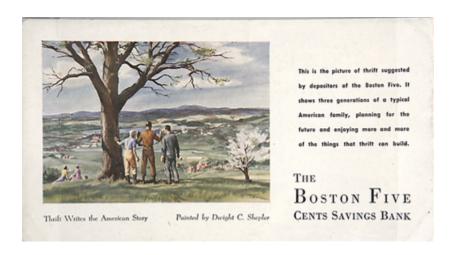

# **Financial Records**

Banks specializing in lending to Irish immigrants

- Emigrant Savings Bank of New York
- Boston Five Cent Savings Bank