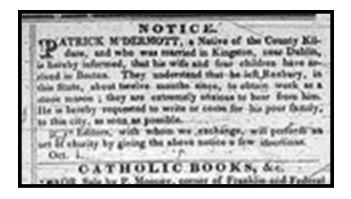

### Newspaper notices

Boston Pilot & New York Herald ran ads for decades (1831-1921)

Called "The Search for Missing Friends"

- Boston College database
- AmericanAncestors.org,
  - NYPL.org (etc.)