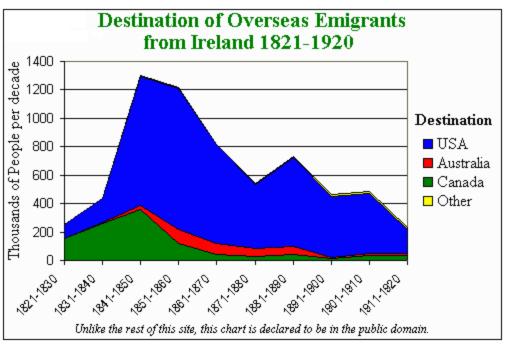

- resources are overwhelmed in U.S. & Canada
- large numbers of orphans

About 1.3 million people emigrate between 1841 – 1850

- 70% go to U.S.
- 28% go to Canada
- 2% go to Australia

#### Where the Irish Went

Note: This graph does not include those who emigrated to England, Scotland and Wales. See below.

By 1851 in Canada, the Irish now outnumber the British & Scottish, combined.

Sources: The Ireland Story, www.wesleyjohnston.com and Paul Milner, "Irish Immigration to N. America"