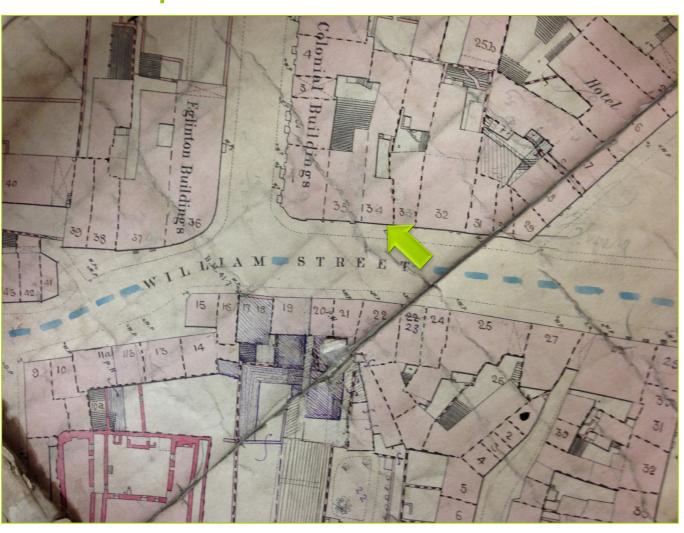

-----|-------------------------|-------------------------------------|----------------------------------|-----------------------|------------------|----------------------------------|---------|----------------|-----|
|                      | - 42<br>- 43<br>- 44 | Charles Kane,<br>James Hayes,<br>Patrick Greany, | Same,<br>Same,<br>Same, | House,<br>House and yard,<br>House. | : =                              |                       | Ξ                | 16<br>16<br>16                   | 0 0     | 16<br>16<br>16 | 0 0 |

19

## Griffith's Valuation

(aka Primary Valuation of Tenements)

- Ask About Ireland (free)
- Find My Past (\$)
- Origins.net (\$)

(Origins includes OS maps from the time of the valuation for Republic of Ireland)

Ancestry.com (\$)

#### Ask About Ireland



# OS Maps



### Williams Street, Galway



William Street, Galway





### FHL and National Archives

## Valuation House Books

| Houses in