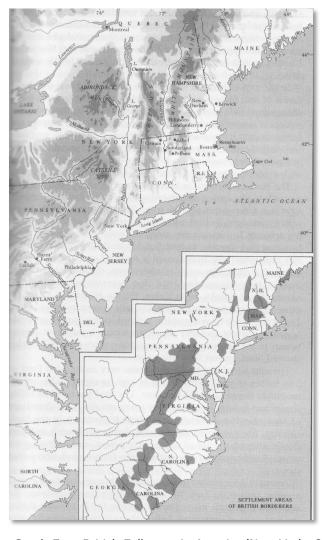

# Where the Scots-Irish Settled

# Pre-Famine Immigration in the early 19<sup>th</sup> Century (1783-1845)

Scots-Irish (post-Revolutionary War) at 5,000 / year many to Canada continue to flow into PA, NC, SC but also KY, TN, OH

After 1800 Catholic migration begins again

- both Protestant & Catholic emigrants are choosing to leave
- reasonably well-off with the means to seek a better life
- often bring valuable skills with them