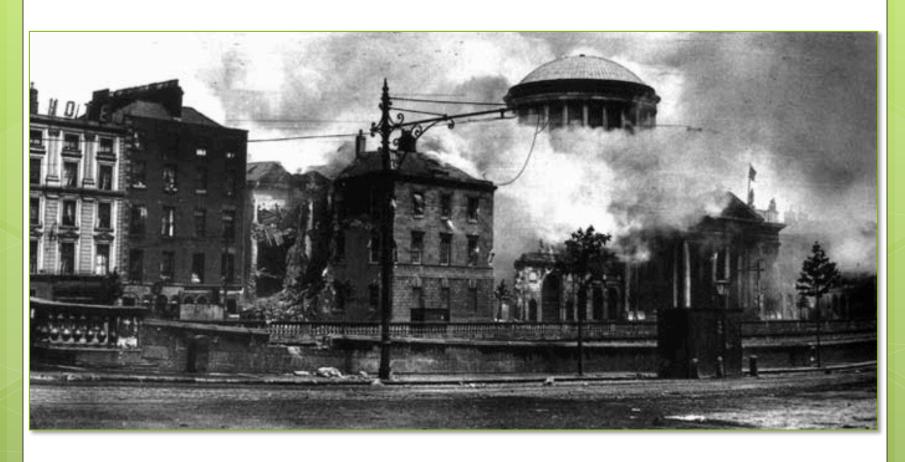

sters
60,000+ members
Often Irish
(see www.tiarra.ie)





# Well-worn pathways

#### An example:

- Kilkenny south to Waterford & New Ross
- Then to New Brunswick or Quebec --- > U.S.

# Forced Migration

rent strikes and forced evictions (sometimes thousands at once)

### **Sponsored Migration**

- many cases of assistance (charity, landowners, gov't)
- Thomas Talbot settles 20,000 Protestants near Lake Erie (Canada)
- Vere Foster & James Hack Tucke help 30,000 in 1880's
   http://www.jbhall.freeservers.com/1856\_emigrants.htm
- Single women sponsored by Foster
   1850-1900 largest migration of single women in history







Catherine W. Desmarais, CG Stone House Historical Research www.stonehouseresearch.com ©2014

# Were most Irish records destroyed in the 1922 Four Courts explosion?





# Civil Registration

Non-Catholic marriages: beginning 1845

Births and Deaths, and all Marriages: beginning 1864

# Civil marriage registration

# Marriage of Stephen Burke and Margaret Barret 1 May 1864

| Superintenden