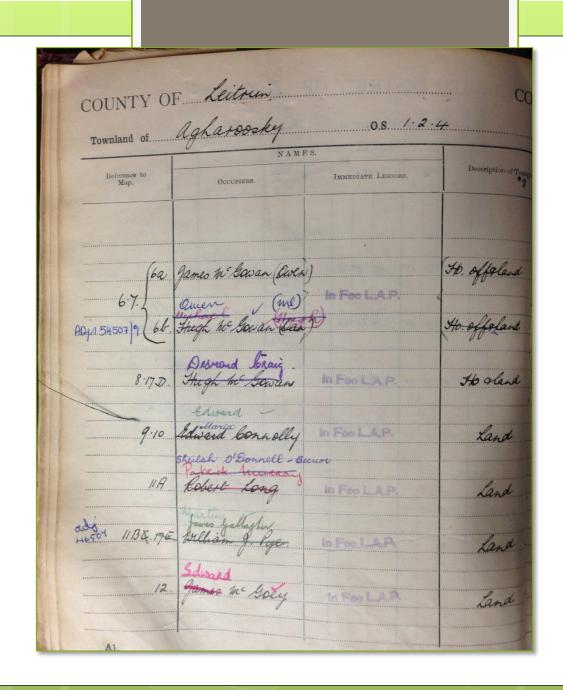

## Irish Property Records

- Tithe Applotment (1823-1838)
- Valuation House Books (1830s-1864)
- Griffith's Valuation (1847-1864)
- Valuation Revision Books (1860-1970)
- Landed Estate Court Rentals (1860-1890)
- Registry of Deeds (1708-onward)
- Land Registry (1892-onward)
- Estate Records (1600s-1800s+)

## Griffith's Valuation

(aka Primary Valuation of Tenements)

- Ask About Ireland (free)
- Find My Past (\$)
- Origins.net (\$)

(Origins includes OS maps from the time of the valuation for Republic of Ireland)