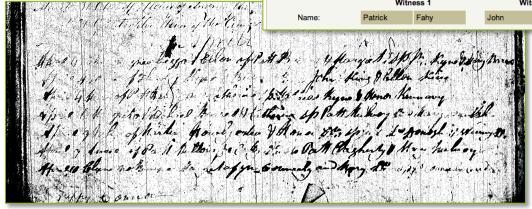

# Marriage of Stephen Burke and Margaret Barret 1 May 1864

| Superintenden                                                                                                                                                                                                                                                                                                                                                                                                                                                                                                                                                                                                                                                                                                                                                                                                                                                                                                                                                                                                                                                                                                                                                                                                                                                                                                                                                                                                                                                                                                                                                                                                                                                                                                                                                                                                                                                                                                                                                                                                                                                                                                                  | t Registrar's District of      | falwom          | e .                 | 4                                  | UOZ/4011                   | ~~~ /<br>[6,#,*                  |
|--------------------------------------------------------------------------------------------------------------------------------------------------------------------------------------------------------------------------------------------------------------------------------------------------------------------------------------------------------------------------------------------------------------------------------------------------------------------------------------------------------------------------------------------------------------------------------------------------------------------------------------------------------------------------------------------------------------------------------------------------------------------------------------------------------------------------------------------------------------------------------------------------------------------------------------------------------------------------------------------------------------------------------------------------------------------------------------------------------------------------------------------------------------------------------------------------------------------------------------------------------------------------------------------------------------------------------------------------------------------------------------------------------------------------------------------------------------------------------------------------------------------------------------------------------------------------------------------------------------------------------------------------------------------------------------------------------------------------------------------------------------------------------------------------------------------------------------------------------------------------------------------------------------------------------------------------------------------------------------------------------------------------------------------------------------------------------------------------------------------------------|--------------------------------|-----------------|---------------------|------------------------------------|----------------------------|----------------------------------|
| 1864 Marriage solemnized at the Roman Catholic Chapel of May Culley, in the Registrar's District of Westvern in the Union of Jaluary in the County of                                                                                                                                                                                                                                                                                                                                                                                                                                                                                                                                                                                                                                                                                                                                                                                                                                                                                                                                                                                                                                                                                                                                                                                                                                                                                                                                                                                                                                                                                                                                                                                                                                                                                                                                                                                                                                                                                                                                                                          |                                |                 |                     |                                    |                            |                                  |
| No. When Married.                                                                                                                                                                                                                                                                                                                                                                                                                                                                                                                                                                                                                                                                                                                                                                                                                                                                                                                                                                                                                                                                                                                                                                                                                                                                                                                                                                                                                                                                                                                                                                                                                                                                                                                                                                                                                                                                                                                                                                                                                                                                                                              | Name and Surname.              | Age. Condition. | Rank or Profession. | Residence at the Time of Marriage. | Father's Name and Surname. | Rank or Profession of<br>Father, |
|                                                                                                                                                                                                                                                                                                                                                                                                                                                                                                                                                                                                                                                                                                                                                                                                                                                                                                                                                                                                                                                                                                                                                                                                                                                                                                                                                                                                                                                                                                                                                                                                                                                                                                                                                                                                                                                                                                                                                                                                                                                                                                                                | Stephen Bushe<br>Peggy. Barret |                 | Salour              | UnoManvary<br>Islawhure            | Ista Bushe<br>Mil Barret   | Clerk<br>Tülenes                 |
| Married in the Roman Catholic Chapel of Any Cullum according to the Rites and Ceremonies of the Roman Catholic Church by me,                                                                                                                                                                                                                                                                                                                                                                                                                                                                                                                                                                                                                                                                                                                                                                                                                                                                                                                                                                                                                                                                                                                                                                                                                                                                                                                                                                                                                                                                                                                                                                                                                                                                                                                                                                                                                                                                                                                                                                                                   |                                |                 |                     |                                    |                            |                                  |
| This Marriage ( Stepten : 4 Buelle ) in the Walter to the Running P. Denny & Denny to the Barret of us, Denny to the Barret of us |                                |                 |                     |                                    |                            |                                  |