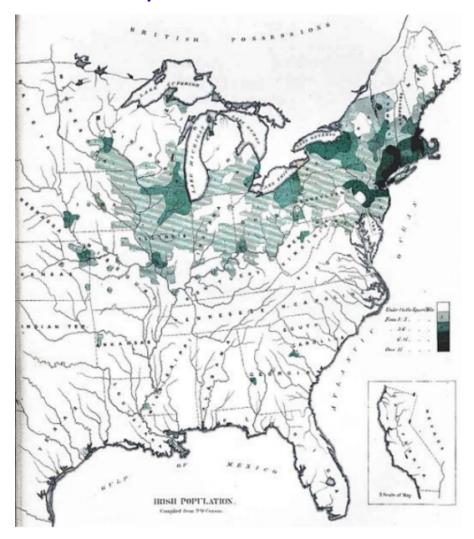

# Population Density of Irish Catholics in 1870 U.S. Census

Source: Original Returns of the Ninth Census, 1872. Perry-Castañeda Library Map Collection (wikipedia.org)